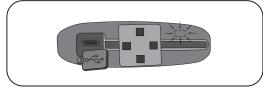

## CHARGING

When charging is required, a red light will illuminate on the rear side of the light body.

Remove the charging port cover by pulling on the tab, then swivel it out of the way.

Connect USB cable to the port to begin charging. While Charging a green light will illuminate just below the power button.

When the light turns off, charging is complete.