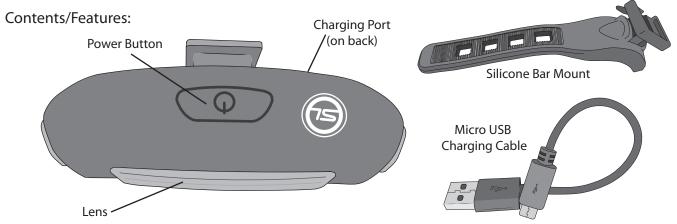

## **INSTRUCTIONS**

## CHARGING

When charging is required, a red light will illuminate on the rear side of the light body.



Remove the charging port cover by pulling on the tab, then swivel it out of the way.



Connect USB cable to the port to begin charging. While Charging a green light will illuminate just below the power button.



When the light turns off, charging is complete.

## **MODES**

- To cycle through modes, simply press the power button until desired setting is reached.
- The 4th button press will turn the light off.

| MODE  | OUTPUT    | RUNTIME   |
|-------|-----------|-----------|
| High  | 24 Lumens | 1.5 Hours |
| Low   | 12 Lumens | 3 Hours   |
| Flash | N/A       | 6 Hours   |

## **PRECAUTIONS**

- O Do not leave or charge light in direct sunlight.
- O Do not