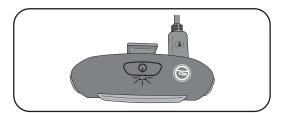

## CHARGING

When charging is required, a red light will illuminate on the rear side of the light body.

Remove the charging port cover by pulling on the tab, then swivel it out of the way.

Connect USB cable to the port to begin charging. While Charging a green light will illuminate just below the power button.

When the light turns off, charging is complete.

## **MODES**

- To cycle through modes, simply press the power button until desired setting is reached.
- The 4th button press will turn the light off.

| MODE  | OUTPUT    | RUNTIME   |
|-------|-----------|-----------|
| High  | 24 Lumens | 1.5 Hours |
| Low   | 12 Lumens | 3 Hours   |
| Flash | N/A       | 6 Hours   |