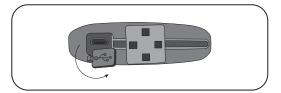

## CHARGING

When charging is required, a red light will illuminate on the rear side of the light body.

Remove the charging port cover by pulling on the tab, then swivel it out of the way.

Connect USB cable to the port to begin charging. While Charging a green light will illuminate just below the power button.