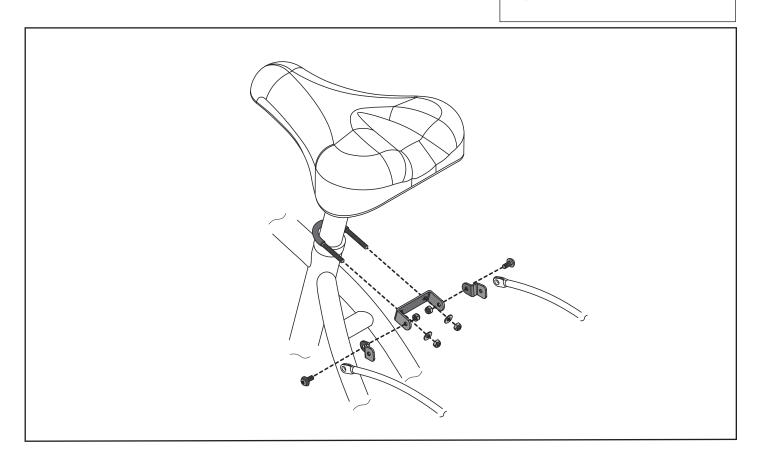

## Installation/Use

- 1. Place monostay adapter binding adjuster on a suitable portion of the seat tube or post as pictured.
- 2. Install adapter bridge to the binding adjuster's studs with supplied hardware as shown.
- 3. Install the angled brackets to each side of the bridge as shown.
- 4. Install rear rack to adapter following the manufacturer's instructions.