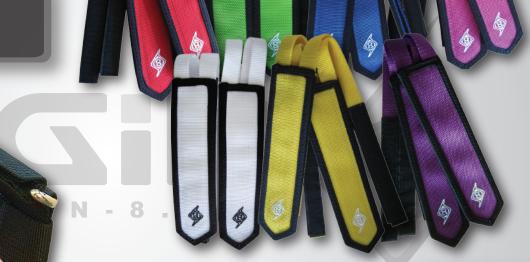

## Part Number

- →97399 Purple
- →97393 Red
- →97396 Yellow
- →97398 Pink
- →97397 White
- →97395 Green
- →97394 Blue →96851 Black
- Features
  - → Super strong Double Hold strap system
- Large Velcro polyester strap cover
- Anti-Slip tension design
- Fits most pedal platforms

## Why Straps?

Pro Grip Double Straps are a must have for every shop. Pedal straps provide the city commuter increased power with every pedal stroke and foot stability with no specialty shoe purchase necessary. They can be utilized in every adverse weather condtion from rain, to snow to mud. The straps install quickly without tools and are available in a dynamic array of colors to suit every bikers taste.