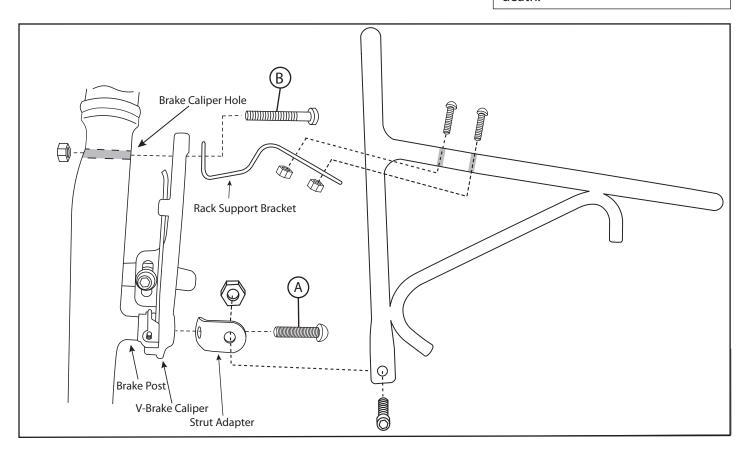

## **Installation**

- 1. Begin by removing the brake mounting bolts (A) from the brake posts, leaving the brake arms in place.
- 2. Install the strut adapter to both sides as shown above, reusing the brake mounting bolts and secure.
- 3. Install the rack support bracket using the supplied long bolt (B) through the hole at the top of fork.
- 4. Attach the rack to tsupport bracket and strut adapters as shown above using the included hardware.
- 5. Level the front rack by loosening and retightening the mounts as necessary. In some cases, bending of the rack support bracket may be require to achieve the desired angle.
- 6. Once level make sure all mounts and bolts are fully tightened.
- 7. Check for proper function and clearance of all brakes and brake cables before use.